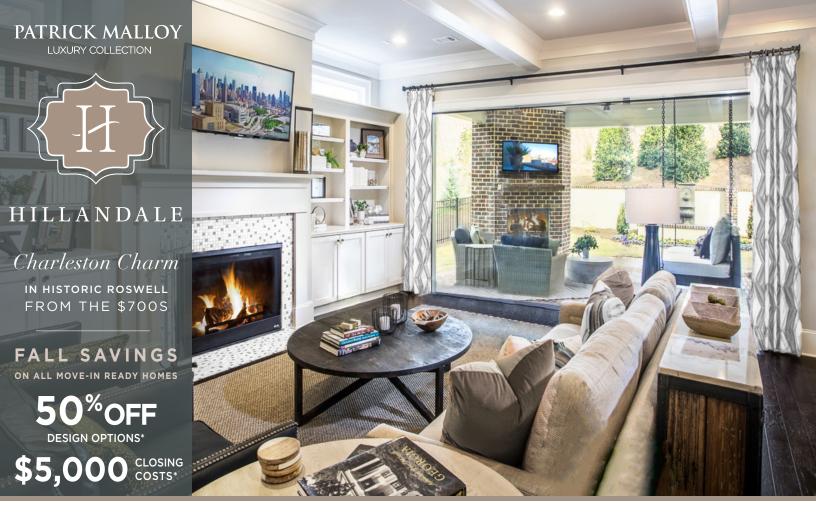

# HOMESITE 36 | \$1,299,900

## 4 BD | 4.5 BR | THE HILLANDALE

Impressive millwork greets guests upon entrance. Family room opens to 2 separate patios & zen garden. Gourmet kitchen with dual islands, butler's panty and Thermadore<sup>®</sup> appliances. Master suite with sitting room & 2 double sided fireplaces, dream master bath, custom closet and morning bar.